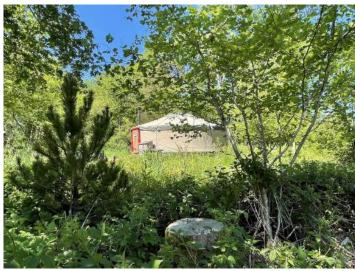

## Site Facilities

Total area 6 acres including:

- Regenerating woodland 3.5 acres
- Forest Garden (permaculture) 0.75 acre
- Wildlife pond 15 x 25m
- Traditional 6m Yurts x 2, and rustic Log Cabins x 4
- Woodland Workshop: Under cover (tarp) area 6 x 15m
- Small Barn/Classroom 5 x 5m
- Large open grassed area beside pond 9 x 18 m
- Car Park 12 cars
- Access for trucks up to 7.5t
- Car parking for 15 cars
- Domestic power supply & water
- Production office/hair & MU
- 2 x 6m Yurts accommodation
- 4 x Cabins accommodation  $(6.4 \times 3.7m)$
- Cafe and outside seating area in the Forest Garden
- WC's/Showers