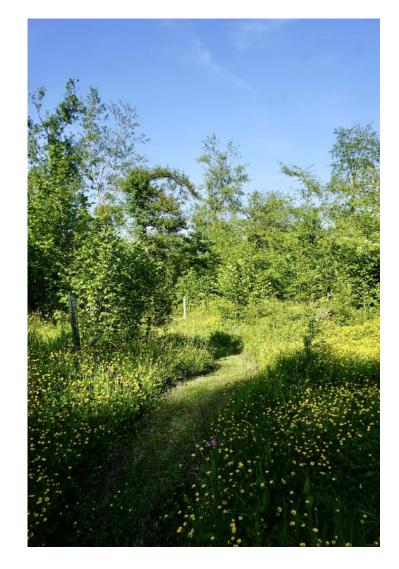

## Site Facilities

Total area 6 acres including:

- Regenerating woodland 3.5 acres
- Forest Garden (permaculture) 0.75 acre
- Wildlife pond 15 x 25m
- Traditional 6m Yurts x 2, and rustic Log Cabins x 4
- Woodland Workshop: Under cover (tarp) area 6 x 15m
- Small Barn/Classroom 5 x 5m
- Large open grassed area beside pond 9 x 18 m
- Car Park 12 cars
- Access for trucks up to 7.5t
- Car parking for 15 cars
- Domestic power supply & water
- Production office/hair & MU
- 2 x 6m Yurts accommodation
- 4 x Cabins accommodation  $(6.4 \times 3.7m)$
- Cafe and outside seating area in the Forest Garden
- WC's/Showers