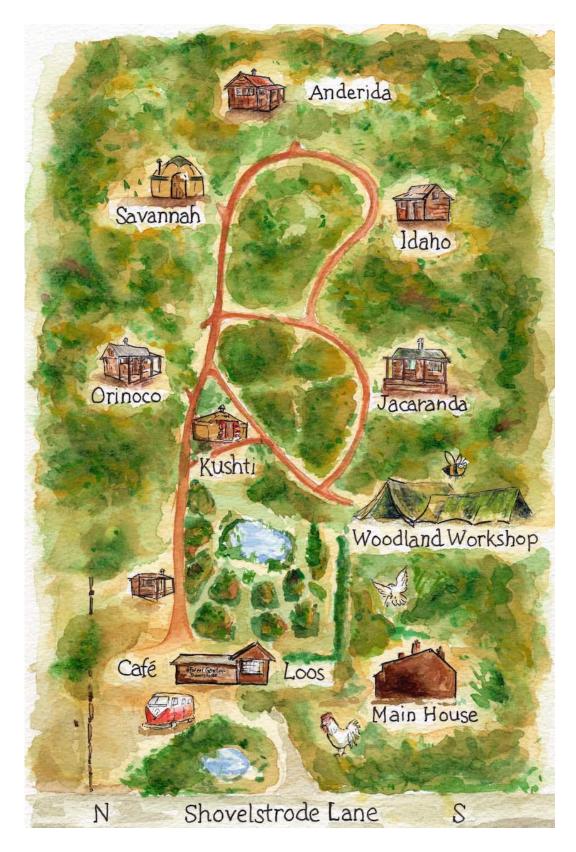

## Site Facilities

Total area 6 acres including:

- Regenerating woodland 3.5 acres
- Forest Garden (permaculture) 0.75 acre
- Wildlife pond 15 x 25m
- Traditional 6m Yurts x 2, and rustic Log Cabins x 4
- Woodland Workshop: Under cover (tarp) area 6 x 15m
- Small Barn/Classroom 5 x 5m
- Large open grassed area beside pond 9 x 18 m
- Car Park 12 cars
- Access for trucks up to 7.5t
- Car parking for 15 cars
- Domestic power supply & water
- Production office/hair & MU
- 2 x 6m Yurts accommodation
- 4 x Cabins accommodation  $(6.4 \times 3.7m)$
- Cafe and outside seating area in the Forest Garden
- WC's/Showers