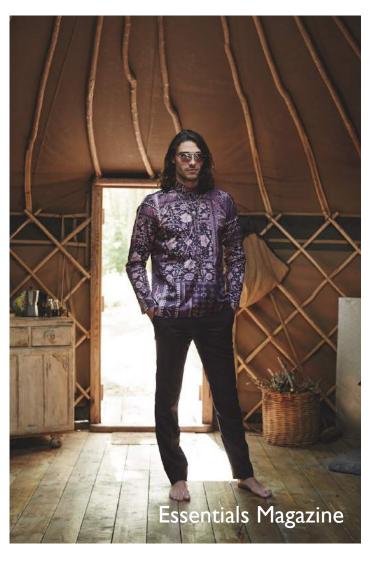

## Site Facilities

Total area 6 acres including:

- Regenerating woodland 3.5 acres
- Forest Garden (permaculture) 0.75 acre
- Wildlife pond 15 x 25m
- Traditional 6m Yurts x 2, and rustic Log Cabins x 4
- Woodland Workshop: Under cover (tarp) area 6 x 15m
- Small Barn/Classroom 5 x 5m
- Large open grassed area beside pond 9 x 18 m
- Car Park 12 cars
- Access for trucks up to 7.5t
- Car parking for 15 cars
- Domestic power supply & water
- Production office/hair & MU
- 2 x 6m Yurts accommodation
- 4 x Cabins accommodation  $(6.4 \times 3.7m)$
- Cafe and outside seating area in the Forest Garden
- WC's/Showers