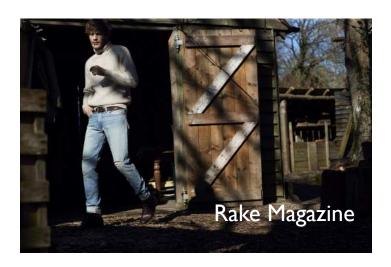

## Site Facilities

Total area 6 acres including:

- Regenerating woodland 3.5 acres
- Forest Garden (permaculture) 0.75 acre
- Wildlife pond 15 x 25m
- Traditional 6m Yurts x 2, and rustic Log Cabins x 4
- Woodland Workshop: Under cover (tarp) area 6 x 15m
- Small Barn/Classroom 5 x 5m
- Large open grassed area beside pond 9 x 18 m
- Car Park 12 cars
- Access for trucks up to 7.5t
- Car parking for 15 cars
- Domestic power supply & water
- Production office/hair & MU
- 2 x 6m Yurts accommodation
- 4 x Cabins accommodation  $(6.4 \times 3.7m)$
- Cafe and outside seating area in the Forest Garden
- WC's/Showers