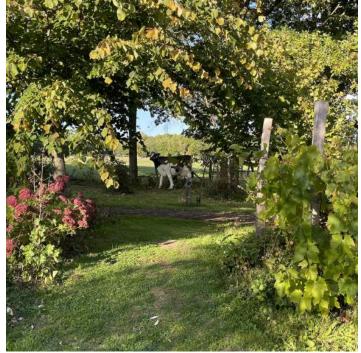

## Site Facilities

Total area 6 acres including:

- Regenerating woodland 3.5 acres
- Forest Garden (permaculture) 0.75 acre
- Wildlife pond 15 x 25m
- Traditional 6m Yurts x 2, and rustic Log Cabins x 4
- Woodland Workshop: Under cover (tarp) area 6 x 15m
- Small Barn/Classroom 5 x 5m
- Large open grassed area beside pond 9 x 18 m
- Car Park 12 cars
- Access for trucks up to 7.5t
- Car parking for 15 cars
- Domestic power supply & water
- Production office/hair & MU
- 2 x 6m Yurts accommodation
- 4 x Cabins accommodation  $(6.4 \times 3.7m)$
- Cafe and outside seating area in the Forest Garden
- WC's/Showers