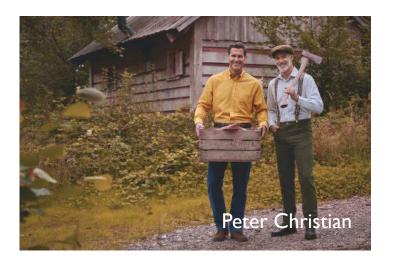

## Site Facilities

Total area 6 acres including:

- Regenerating woodland 3.5 acres
- Forest Garden (permaculture) 0.75 acre
- Wildlife pond 15 x 25m
- Traditional 6m Yurts x 2, and rustic Log Cabins x 4
- Woodland Workshop: Under cover (tarp) area 6 x 15m
- Small Barn/Classroom 5 x 5m
- Large open grassed area beside pond 9 x 18 m
- Car Park 12 cars
- Access for trucks up to 7.5t
- Car parking for 15 cars
- Domestic power supply & water
- Production office/hair & MU
- 2 x 6m Yurts accommodation
- 4 x Cabins accommodation  $(6.4 \times 3.7m)$
- Cafe and outside seating area in the Forest Garden
- WC's/Showers