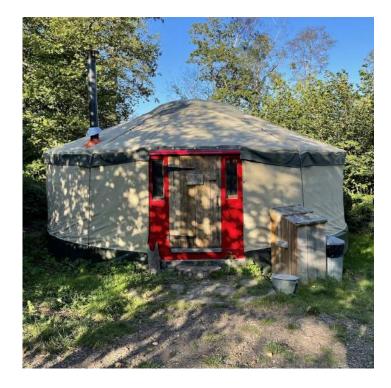

## Site Facilities

Total area 6 acres including:

- Regenerating woodland 3.5 acres
- Forest Garden (permaculture) 0.75 acre
- Wildlife pond 15 x 25m
- Traditional 6m Yurts x 2, and rustic Log Cabins x 4
- Woodland Workshop: Under cover (tarp) area 6 x 15m
- Small Barn/Classroom 5 x 5m
- Large open grassed area beside pond 9 x 18 m
- Car Park 12 cars
- Access for trucks up to 7.5t
- Car parking for 15 cars
- Domestic power supply & water
- Production office/hair & MU
- 2 x 6m Yurts accommodation
- 4 x Cabins accommodation  $(6.4 \times 3.7m)$
- Cafe and outside seating area in the Forest Garden
- WC's/Showers