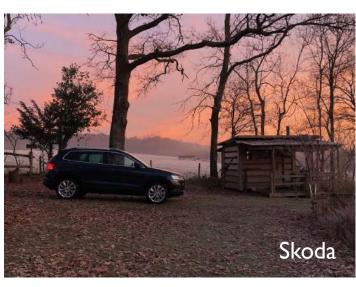

## Site Facilities

Total area 6 acres including:

- Regenerating woodland 3.5 acres
- Forest Garden (permaculture) 0.75 acre
- Wildlife pond 15 x 25m
- Traditional 6m Yurts x 2, and rustic Log Cabins x 4
- Woodland Workshop: Under cover (tarp) area 6 x 15m
- Small Barn/Classroom 5 x 5m
- Large open grassed area beside pond 9 x 18 m
- Car Park 12 cars
- Access for trucks up to 7.5t
- Car parking for 15 cars
- Domestic power supply & water
- Production office/hair & MU
- 2 x 6m Yurts accommodation
- 4 x Cabins accommodation  $(6.4 \times 3.7m)$
- Cafe and outside seating area in the Forest Garden
- WC's/Showers