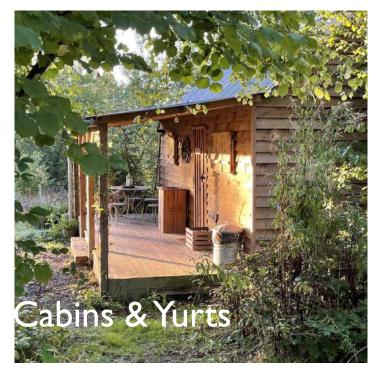

## Site Facilities

Total area 6 acres including:

- Regenerating woodland 3.5 acres
- Forest Garden (permaculture) 0.75 acre
- Wildlife pond 15 x 25m
- Traditional 6m Yurts x 2, and rustic Log Cabins x 4
- Woodland Workshop: Under cover (tarp) area 6 x 15m
- Small Barn/Classroom 5 x 5m
- Large open grassed area beside pond 9 x 18 m
- Car Park 12 cars
- Access for trucks up to 7.5t
- Car parking for 15 cars
- Domestic power supply & water
- Production office/hair & MU
- 2 x 6m Yurts accommodation
- 4 x Cabins accommodation  $(6.4 \times 3.7m)$
- Cafe and outside seating area in the Forest Garden
- WC's/Showers