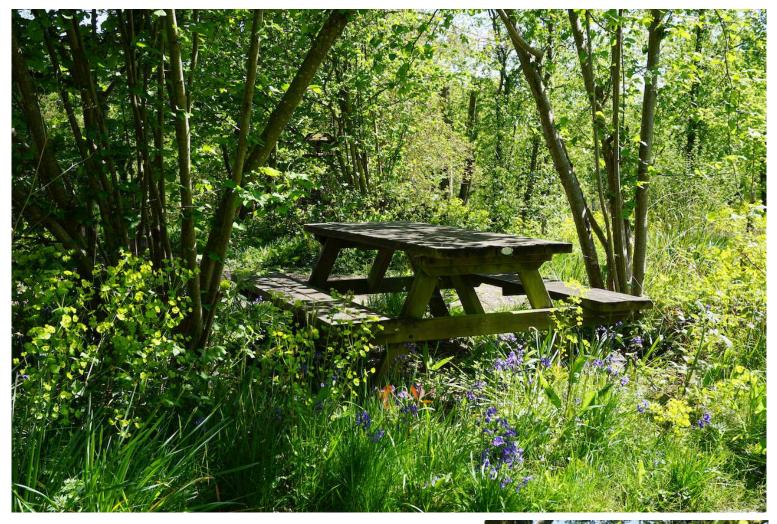

## Site Facilities

Total area 6 acres including:

- Regenerating woodland 3.5 acres
- Forest Garden (permaculture) 0.75 acre
- Wildlife pond 15 x 25m
- Traditional 6m Yurts x 2, and rustic Log Cabins x 4
- Woodland Workshop: Under cover (tarp) area 6 x 15m
- Small Barn/Classroom 5 x 5m
- Large open grassed area beside pond 9 x 18 m
- Car Park 12 cars
- Access for trucks up to 7.5t
- Car parking for 15 cars
- Domestic power supply & water
- Production office/hair & MU
- 2 x 6m Yurts accommodation
- 4 x Cabins accommodation  $(6.4 \times 3.7m)$
- Cafe and outside seating area in the Forest Garden
- WC's/Showers