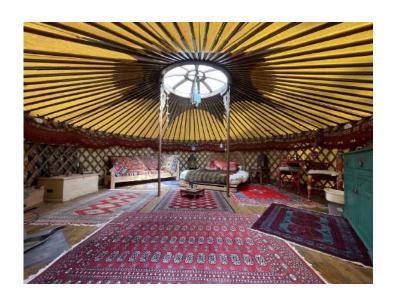

## Site Facilities

Total area 6 acres including:

- Regenerating woodland 3.5 acres
- Forest Garden (permaculture) 0.75 acre
- Wildlife pond 15 x 25m
- Traditional 6m Yurts x 2, and rustic Log Cabins x 4
- Woodland Workshop: Under cover (tarp) area 6 x 15m
- Small Barn/Classroom 5 x 5m
- Large open grassed area beside pond 9 x 18 m
- Car Park 12 cars
- Access for trucks up to 7.5t
- Car parking for 15 cars
- Domestic power supply & water
- Production office/hair & MU
- 2 x 6m Yurts accommodation
- 4 x Cabins accommodation  $(6.4 \times 3.7m)$
- Cafe and outside seating area in the Forest Garden
- WC's/Showers