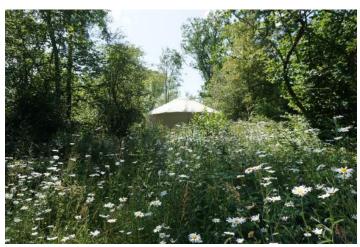

## Site Facilities

Total area 6 acres including:

- Regenerating woodland 3.5 acres
- Forest Garden (permaculture) 0.75 acre
- Wildlife pond 15 x 25m
- Traditional 6m Yurts x 2, and rustic Log Cabins x 4
- Woodland Workshop: Under cover (tarp) area 6 x 15m
- Small Barn/Classroom 5 x 5m
- Large open grassed area beside pond 9 x 18 m
- Car Park 12 cars
- Access for trucks up to 7.5t
- Car parking for 15 cars
- Domestic power supply & water
- Production office/hair & MU
- 2 x 6m Yurts accommodation
- 4 x Cabins accommodation  $(6.4 \times 3.7m)$
- Cafe and outside seating area in the Forest Garden
- WC's/Showers