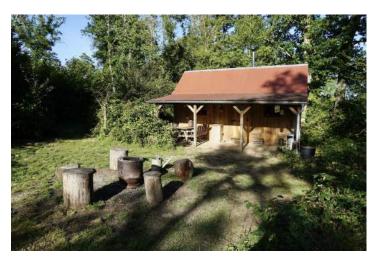

## Site Facilities

Total area 6 acres including:

- Regenerating woodland 3.5 acres
- Forest Garden (permaculture) 0.75 acre
- Wildlife pond 15 x 25m
- Traditional 6m Yurts x 2, and rustic Log Cabins x 4
- Woodland Workshop: Under cover (tarp) area 6 x 15m
- Small Barn/Classroom 5 x 5m
- Large open grassed area beside pond 9 x 18 m
- Car Park 12 cars
- Access for trucks up to 7.5t
- Car parking for 15 cars
- Domestic power supply & water
- Production office/hair & MU
- 2 x 6m Yurts accommodation
- 4 x Cabins accommodation  $(6.4 \times 3.7m)$
- Cafe and outside seating area in the Forest Garden
- WC's/Showers