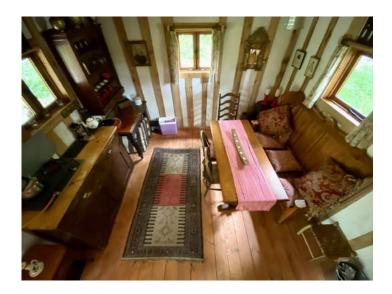

## Site Facilities

Total area 6 acres including:

- Regenerating woodland 3.5 acres
- Forest Garden (permaculture) 0.75 acre
- Wildlife pond 15 x 25m
- Traditional 6m Yurts x 2, and rustic Log Cabins x 4
- Woodland Workshop: Under cover (tarp) area 6 x 15m
- Small Barn/Classroom 5 x 5m
- Large open grassed area beside pond 9 x 18 m
- Car Park 12 cars
- Access for trucks up to 7.5t
- Car parking for 15 cars
- Domestic power supply & water
- Production office/hair & MU
- 2 x 6m Yurts accommodation
- 4 x Cabins accommodation  $(6.4 \times 3.7m)$
- Cafe and outside seating area in the Forest Garden
- WC's/Showers