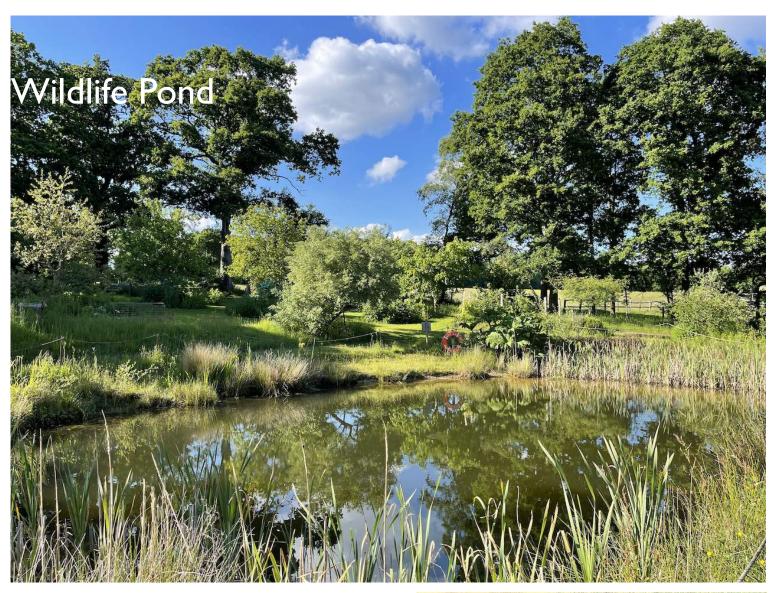

## Site Facilities

Total area 6 acres including:

- Regenerating woodland 3.5 acres
- Forest Garden (permaculture) 0.75 acre
- Wildlife pond 15 x 25m
- Traditional 6m Yurts x 2, and rustic Log Cabins x 4
- Woodland Workshop: Under cover (tarp) area 6 x 15m
- Small Barn/Classroom 5 x 5m
- Large open grassed area beside pond 9 x 18 m
- Car Park 12 cars
- Access for trucks up to 7.5t
- Car parking for 15 cars
- Domestic power supply & water
- Production office/hair & MU
- 2 x 6m Yurts accommodation
- 4 x Cabins accommodation  $(6.4 \times 3.7m)$
- Cafe and outside seating area in the Forest Garden
- WC's/Showers