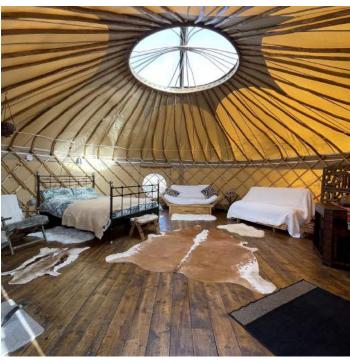

## Site Facilities

Total area 6 acres including:

- Regenerating woodland 3.5 acres
- Forest Garden (permaculture) 0.75 acre
- Wildlife pond 15 x 25m
- Traditional 6m Yurts x 2, and rustic Log Cabins x 4
- Woodland Workshop: Under cover (tarp) area 6 x 15m
- Small Barn/Classroom 5 x 5m
- Large open grassed area beside pond 9 x 18 m
- Car Park 12 cars
- Access for trucks up to 7.5t
- Car parking for 15 cars
- Domestic power supply & water
- Production office/hair & MU
- 2 x 6m Yurts accommodation
- 4 x Cabins accommodation  $(6.4 \times 3.7m)$
- Cafe and outside seating area in the Forest Garden
- WC's/Showers