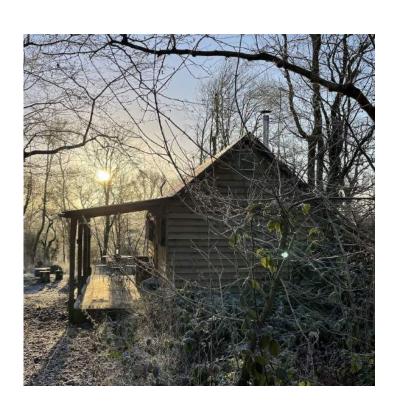

## Site Facilities

Total area 6 acres including:

- Regenerating woodland 3.5 acres
- Forest Garden (permaculture) 0.75 acre
- Wildlife pond 15 x 25m
- Traditional 6m Yurts x 2, and rustic Log Cabins x 4
- Woodland Workshop: Under cover (tarp) area 6 x 15m
- Small Barn/Classroom 5 x 5m
- Large open grassed area beside pond 9 x 18 m
- Car Park 12 cars
- Access for trucks up to 7.5t
- Car parking for 15 cars
- Domestic power supply & water
- Production office/hair & MU
- 2 x 6m Yurts accommodation
- 4 x Cabins accommodation  $(6.4 \times 3.7m)$
- Cafe and outside seating area in the Forest Garden
- WC's/Showers