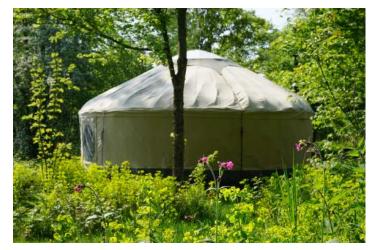

## Site Facilities

Total area 6 acres including:

- Regenerating woodland 3.5 acres
- Forest Garden (permaculture) 0.75 acre
- Wildlife pond 15 x 25m
- Traditional 6m Yurts x 2, and rustic Log Cabins x 4
- Woodland Workshop: Under cover (tarp) area 6 x 15m
- Small Barn/Classroom 5 x 5m
- Large open grassed area beside pond 9 x 18 m
- Car Park 12 cars
- Access for trucks up to 7.5t
- Car parking for 15 cars
- Domestic power supply & water
- Production office/hair & MU
- 2 x 6m Yurts accommodation
- 4 x Cabins accommodation  $(6.4 \times 3.7m)$
- Cafe and outside seating area in the Forest Garden
- WC's/Showers