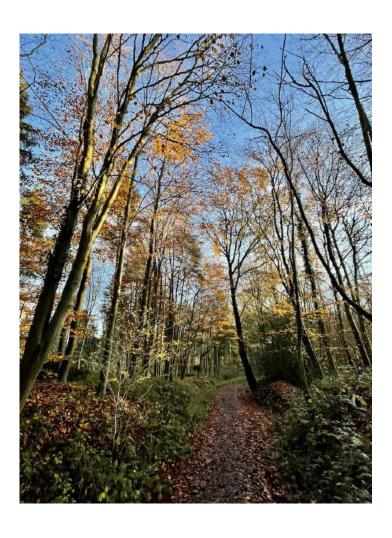

## Site Facilities

Total area 6 acres including:

- Regenerating woodland 3.5 acres
- Forest Garden (permaculture) 0.75 acre
- Wildlife pond 15 x 25m
- Traditional 6m Yurts x 2, and rustic Log Cabins x 4
- Woodland Workshop: Under cover (tarp) area 6 x 15m
- Small Barn/Classroom 5 x 5m
- Large open grassed area beside pond 9 x 18 m
- Car Park 12 cars
- Access for trucks up to 7.5t
- Car parking for 15 cars
- Domestic power supply & water
- Production office/hair & MU
- 2 x 6m Yurts accommodation
- 4 x Cabins accommodation  $(6.4 \times 3.7m)$
- Cafe and outside seating area in the Forest Garden
- WC's/Showers