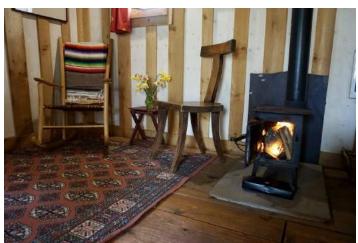

## Site Facilities

Total area 6 acres including:

- Regenerating woodland 3.5 acres
- Forest Garden (permaculture) 0.75 acre
- Wildlife pond 15 x 25m
- Traditional 6m Yurts x 2, and rustic Log Cabins x 4
- Woodland Workshop: Under cover (tarp) area 6 x 15m
- Small Barn/Classroom 5 x 5m
- Large open grassed area beside pond 9 x 18 m
- Car Park 12 cars
- Access for trucks up to 7.5t
- Car parking for 15 cars
- Domestic power supply & water
- Production office/hair & MU
- 2 x 6m Yurts accommodation
- 4 x Cabins accommodation  $(6.4 \times 3.7m)$
- Cafe and outside seating area in the Forest Garden
- WC's/Showers