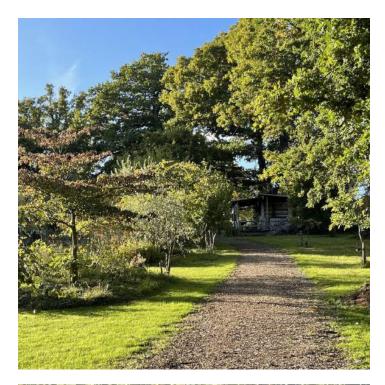

## Site Facilities

Total area 6 acres including:

- Regenerating woodland 3.5 acres
- Forest Garden (permaculture) 0.75 acre
- Wildlife pond 15 x 25m
- Traditional 6m Yurts x 2, and rustic Log Cabins x 4
- Woodland Workshop: Under cover (tarp) area 6 x 15m
- Small Barn/Classroom 5 x 5m
- Large open grassed area beside pond 9 x 18 m
- Car Park 12 cars
- Access for trucks up to 7.5t
- Car parking for 15 cars
- Domestic power supply & water
- Production office/hair & MU
- 2 x 6m Yurts accommodation
- 4 x Cabins accommodation  $(6.4 \times 3.7m)$
- Cafe and outside seating area in the Forest Garden
- WC's/Showers