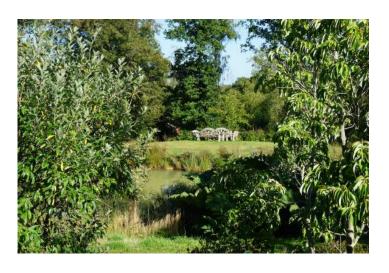

## Site Facilities

Total area 6 acres including:

- Regenerating woodland 3.5 acres
- Forest Garden (permaculture) 0.75 acre
- Wildlife pond 15 x 25m
- Traditional 6m Yurts x 2, and rustic Log Cabins x 4
- Woodland Workshop: Under cover (tarp) area 6 x 15m
- Small Barn/Classroom 5 x 5m
- Large open grassed area beside pond 9 x 18 m
- Car Park 12 cars
- Access for trucks up to 7.5t
- Car parking for 15 cars
- Domestic power supply & water
- Production office/hair & MU
- 2 x 6m Yurts accommodation
- 4 x Cabins accommodation  $(6.4 \times 3.7m)$
- Cafe and outside seating area in the Forest Garden
- WC's/Showers