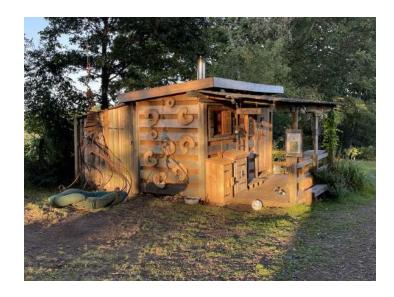

## Site Facilities

Total area 6 acres including:

- Regenerating woodland 3.5 acres
- Forest Garden (permaculture) 0.75 acre
- Wildlife pond 15 x 25m
- Traditional 6m Yurts x 2, and rustic Log Cabins x 4
- Woodland Workshop: Under cover (tarp) area 6 x 15m
- Small Barn/Classroom 5 x 5m
- Large open grassed area beside pond 9 x 18 m
- Car Park 12 cars
- Access for trucks up to 7.5t
- Car parking for 15 cars
- Domestic power supply & water
- Production office/hair & MU
- 2 x 6m Yurts accommodation
- 4 x Cabins accommodation  $(6.4 \times 3.7m)$
- Cafe and outside seating area in the Forest Garden
- WC's/Showers