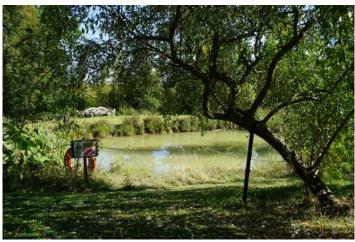

## Site Facilities

Total area 6 acres including:

- Regenerating woodland 3.5 acres
- Forest Garden (permaculture) 0.75 acre
- Wildlife pond 15 x 25m
- Traditional 6m Yurts x 2, and rustic Log Cabins x 4
- Woodland Workshop: Under cover (tarp) area 6 x 15m
- Small Barn/Classroom 5 x 5m
- Large open grassed area beside pond 9 x 18 m
- Car Park 12 cars
- Access for trucks up to 7.5t
- Car parking for 15 cars
- Domestic power supply & water
- Production office/hair & MU
- 2 x 6m Yurts accommodation
- 4 x Cabins accommodation  $(6.4 \times 3.7m)$
- Cafe and outside seating area in the Forest Garden
- WC's/Showers