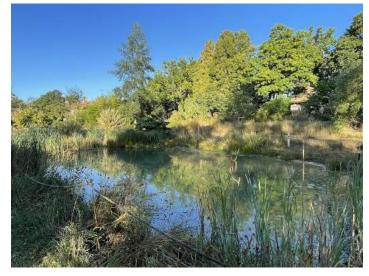

## Site Facilities

Total area 6 acres including:

- Regenerating woodland 3.5 acres
- Forest Garden (permaculture) 0.75 acre
- Wildlife pond 15 x 25m
- Traditional 6m Yurts x 2, and rustic Log Cabins x 4
- Woodland Workshop: Under cover (tarp) area 6 x 15m
- Small Barn/Classroom 5 x 5m
- Large open grassed area beside pond 9 x 18 m
- Car Park 12 cars
- Access for trucks up to 7.5t
- Car parking for 15 cars
- Domestic power supply & water
- Production office/hair & MU
- 2 x 6m Yurts accommodation
- 4 x Cabins accommodation  $(6.4 \times 3.7m)$
- Cafe and outside seating area in the Forest Garden
- WC's/Showers