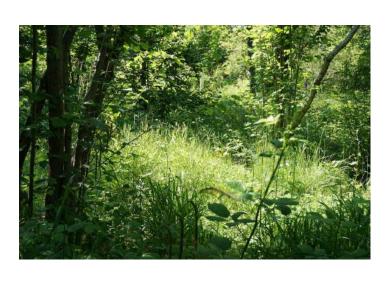

## Site Facilities

Total area 6 acres including:

- Regenerating woodland 3.5 acres
- Forest Garden (permaculture) 0.75 acre
- Wildlife pond 15 x 25m
- Traditional 6m Yurts x 2, and rustic Log Cabins x 4
- Woodland Workshop: Under cover (tarp) area 6 x 15m
- Small Barn/Classroom 5 x 5m
- Large open grassed area beside pond 9 x 18 m
- Car Park 12 cars
- Access for trucks up to 7.5t
- Car parking for 15 cars
- Domestic power supply & water
- Production office/hair & MU
- 2 x 6m Yurts accommodation
- 4 x Cabins accommodation  $(6.4 \times 3.7m)$
- Cafe and outside seating area in the Forest Garden
- WC's/Showers