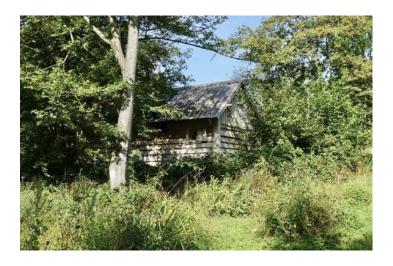

## Site Facilities

Total area 6 acres including:

- Regenerating woodland 3.5 acres
- Forest Garden (permaculture) 0.75 acre
- Wildlife pond 15 x 25m
- Traditional 6m Yurts x 2, and rustic Log Cabins x 4
- Woodland Workshop: Under cover (tarp) area 6 x 15m
- Small Barn/Classroom 5 x 5m
- Large open grassed area beside pond 9 x 18 m
- Car Park 12 cars
- Access for trucks up to 7.5t
- Car parking for 15 cars
- Domestic power supply & water
- Production office/hair & MU
- 2 x 6m Yurts accommodation
- 4 x Cabins accommodation  $(6.4 \times 3.7m)$
- Cafe and outside seating area in the Forest Garden
- WC's/Showers