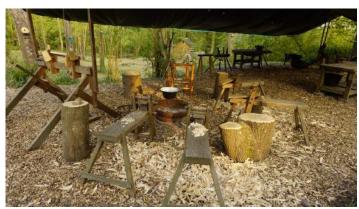

## Site Facilities

Total area 6 acres including:

- Regenerating woodland 3.5 acres
- Forest Garden (permaculture) 0.75 acre
- Wildlife pond 15 x 25m
- Traditional 6m Yurts x 2, and rustic Log Cabins x 4
- Woodland Workshop: Under cover (tarp) area 6 x 15m
- Small Barn/Classroom 5 x 5m
- Large open grassed area beside pond 9 x 18 m
- Car Park 12 cars
- Access for trucks up to 7.5t
- Car parking for 15 cars
- Domestic power supply & water
- Production office/hair & MU
- 2 x 6m Yurts accommodation
- 4 x Cabins accommodation  $(6.4 \times 3.7m)$
- Cafe and outside seating area in the Forest Garden
- WC's/Showers