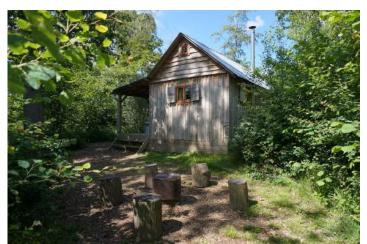

## Site Facilities

Total area 6 acres including:

- Regenerating woodland 3.5 acres
- Forest Garden (permaculture) 0.75 acre
- Wildlife pond 15 x 25m
- Traditional 6m Yurts x 2, and rustic Log Cabins x 4
- Woodland Workshop: Under cover (tarp) area 6 x 15m
- Small Barn/Classroom 5 x 5m
- Large open grassed area beside pond 9 x 18 m
- Car Park 12 cars
- Access for trucks up to 7.5t
- Car parking for 15 cars
- Domestic power supply & water
- Production office/hair & MU
- 2 x 6m Yurts accommodation
- 4 x Cabins accommodation  $(6.4 \times 3.7m)$
- Cafe and outside seating area in the Forest Garden
- WC's/Showers