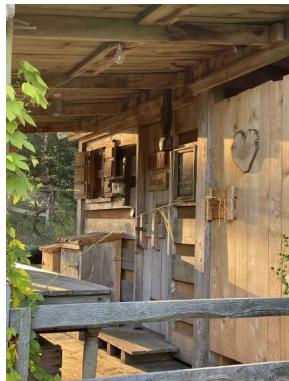

## Site Facilities

Total area 6 acres including:

- Regenerating woodland 3.5 acres
- Forest Garden (permaculture) 0.75 acre
- Wildlife pond 15 x 25m
- Traditional 6m Yurts x 2, and rustic Log Cabins x 4
- Woodland Workshop: Under cover (tarp) area 6 x 15m
- Small Barn/Classroom 5 x 5m
- Large open grassed area beside pond 9 x 18 m
- Car Park 12 cars
- Access for trucks up to 7.5t
- Car parking for 15 cars
- Domestic power supply & water
- Production office/hair & MU
- 2 x 6m Yurts accommodation
- 4 x Cabins accommodation  $(6.4 \times 3.7m)$
- Cafe and outside seating area in the Forest Garden
- WC's/Showers