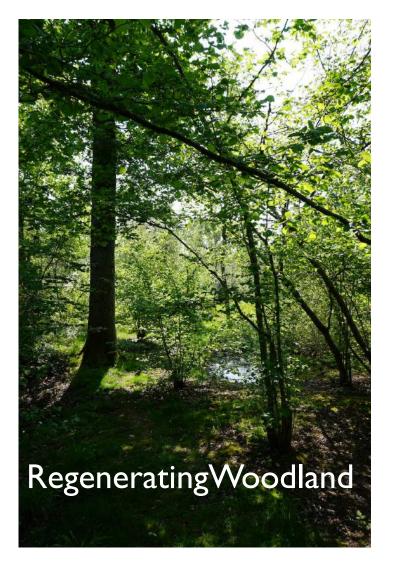

## Site Facilities

Total area 6 acres including:

- Regenerating woodland 3.5 acres
- Forest Garden (permaculture) 0.75 acre
- Wildlife pond 15 x 25m
- Traditional 6m Yurts x 2, and rustic Log Cabins x 4
- Woodland Workshop: Under cover (tarp) area 6 x 15m
- Small Barn/Classroom 5 x 5m
- Large open grassed area beside pond 9 x 18 m
- Car Park 12 cars
- Access for trucks up to 7.5t
- Car parking for 15 cars
- Domestic power supply & water
- Production office/hair & MU
- 2 x 6m Yurts accommodation
- 4 x Cabins accommodation  $(6.4 \times 3.7m)$
- Cafe and outside seating area in the Forest Garden
- WC's/Showers