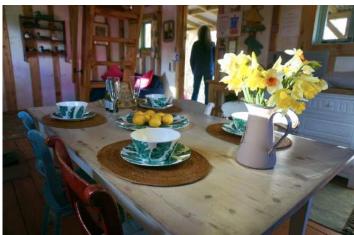

## Site Facilities

Total area 6 acres including:

- Regenerating woodland 3.5 acres
- Forest Garden (permaculture) 0.75 acre
- Wildlife pond 15 x 25m
- Traditional 6m Yurts x 2, and rustic Log Cabins x 4
- Woodland Workshop: Under cover (tarp) area 6 x 15m
- Small Barn/Classroom 5 x 5m
- Large open grassed area beside pond 9 x 18 m
- Car Park 12 cars
- Access for trucks up to 7.5t
- Car parking for 15 cars
- Domestic power supply & water
- Production office/hair & MU
- 2 x 6m Yurts accommodation
- 4 x Cabins accommodation  $(6.4 \times 3.7m)$
- Cafe and outside seating area in the Forest Garden
- WC's/Showers