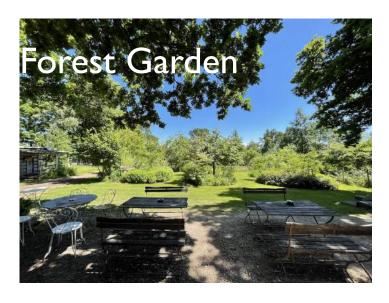

## Site Facilities

Total area 6 acres including:

- Regenerating woodland 3.5 acres
- Forest Garden (permaculture) 0.75 acre
- Wildlife pond 15 x 25m
- Traditional 6m Yurts x 2, and rustic Log Cabins x 4
- Woodland Workshop: Under cover (tarp) area 6 x 15m
- Small Barn/Classroom 5 x 5m
- Large open grassed area beside pond 9 x 18 m
- Car Park 12 cars
- Access for trucks up to 7.5t
- Car parking for 15 cars
- Domestic power supply & water
- Production office/hair & MU
- 2 x 6m Yurts accommodation
- 4 x Cabins accommodation  $(6.4 \times 3.7m)$
- Cafe and outside seating area in the Forest Garden
- WC's/Showers