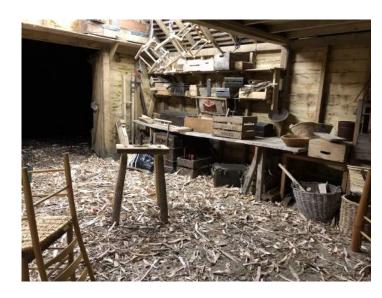

## Site Facilities

Total area 6 acres including:

- Regenerating woodland 3.5 acres
- Forest Garden (permaculture) 0.75 acre
- Wildlife pond 15 x 25m
- Traditional 6m Yurts x 2, and rustic Log Cabins x 4
- Woodland Workshop: Under cover (tarp) area 6 x 15m
- Small Barn/Classroom 5 x 5m
- Large open grassed area beside pond 9 x 18 m
- Car Park 12 cars
- Access for trucks up to 7.5t
- Car parking for 15 cars
- Domestic power supply & water
- Production office/hair & MU
- 2 x 6m Yurts accommodation
- 4 x Cabins accommodation  $(6.4 \times 3.7m)$
- Cafe and outside seating area in the Forest Garden
- WC's/Showers