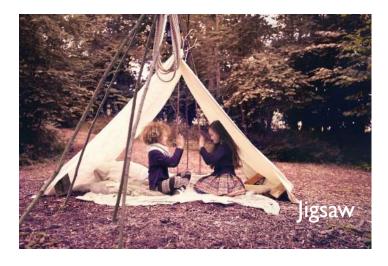

## Stills/Film

- Rural
- Green/Eco/Sustainable
- Alternative lifestyle
- Back to nature
- Glamping
- Permaculture
- Rewilding
- Traditional crafts
- Bushcraft
- Retreat

## Site Facilities

Total area 6 acres including:

- Regenerating woodland 3.5 acres
- Forest Garden (permaculture) 0.75 acre
- Wildlife pond 15 x 25m
- Traditional 6m Yurts x 2, and rustic Log Cabins x 4
- Woodland Workshop: Under cover (tarp) area 6 x 15m
- Small Barn/Classroom 5 x 5m
- Large open grassed area beside pond 9 x 18 m
- Car Park 12 cars
- Access for trucks up to 7.5t
- Car parking for 15 cars
- Domestic power supply & water
- Production office/hair & MU
- 2 x 6m Yurts accommodation
- 4 x Cabins accommodation  $(6.4 \times 3.7m)$
- Cafe and outside seating area in the Forest Garden
- WC's/Showers