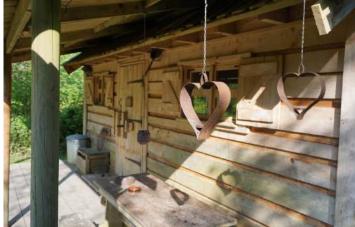

## Site Facilities

Total area 6 acres including:

- Regenerating woodland 3.5 acres
- Forest Garden (permaculture) 0.75 acre
- Wildlife pond 15 x 25m
- Traditional 6m Yurts x 2, and rustic Log Cabins x 4
- Woodland Workshop: Under cover (tarp) area 6 x 15m
- Small Barn/Classroom 5 x 5m
- Large open grassed area beside pond 9 x 18 m
- Car Park 12 cars
- Access for trucks up to 7.5t
- Car parking for 15 cars
- Domestic power supply & water
- Production office/hair & MU
- 2 x 6m Yurts accommodation
- 4 x Cabins accommodation  $(6.4 \times 3.7m)$
- Cafe and outside seating area in the Forest Garden
- WC's/Showers