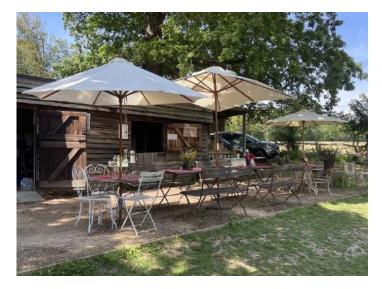

## Site Facilities

Total area 6 acres including:

- Regenerating woodland 3.5 acres
- Forest Garden (permaculture) 0.75 acre
- Wildlife pond 15 x 25m
- Traditional 6m Yurts x 2, and rustic Log Cabins x 4
- Woodland Workshop: Under cover (tarp) area 6 x 15m
- Small Barn/Classroom 5 x 5m
- Large open grassed area beside pond 9 x 18 m
- Car Park 12 cars
- Access for trucks up to 7.5t
- Car parking for 15 cars
- Domestic power supply & water
- Production office/hair & MU
- 2 x 6m Yurts accommodation
- 4 x Cabins accommodation  $(6.4 \times 3.7m)$
- Cafe and outside seating area in the Forest Garden
- WC's/Showers