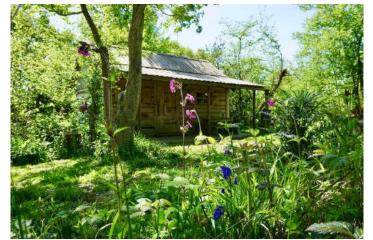

## Site Facilities

Total area 6 acres including:

- Regenerating woodland 3.5 acres
- Forest Garden (permaculture) 0.75 acre
- Wildlife pond 15 x 25m
- Traditional 6m Yurts x 2, and rustic Log Cabins x 4
- Woodland Workshop: Under cover (tarp) area 6 x 15m
- Small Barn/Classroom 5 x 5m
- Large open grassed area beside pond 9 x 18 m
- Car Park 12 cars
- Access for trucks up to 7.5t
- Car parking for 15 cars
- Domestic power supply & water
- Production office/hair & MU
- 2 x 6m Yurts accommodation
- 4 x Cabins accommodation  $(6.4 \times 3.7m)$
- Cafe and outside seating area in the Forest Garden
- WC's/Showers