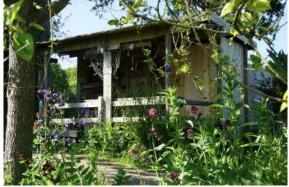

## Site Facilities

Total area 6 acres including:

- Regenerating woodland 3.5 acres
- Forest Garden (permaculture) 0.75 acre
- Wildlife pond 15 x 25m
- Traditional 6m Yurts x 2, and rustic Log Cabins x 4
- Woodland Workshop: Under cover (tarp) area 6 x 15m
- Small Barn/Classroom 5 x 5m
- Large open grassed area beside pond 9 x 18 m
- Car Park 12 cars
- Access for trucks up to 7.5t
- Car parking for 15 cars
- Domestic power supply & water
- Production office/hair & MU
- 2 x 6m Yurts accommodation
- 4 x Cabins accommodation  $(6.4 \times 3.7m)$
- Cafe and outside seating area in the Forest Garden
- WC's/Showers