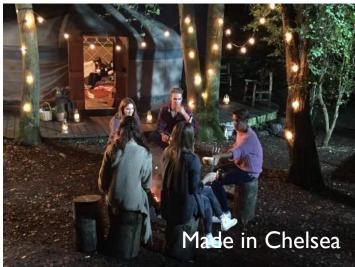

## Stills/Film

- Rural
- Green/Eco/Sustainable
- Alternative lifestyle
- Back to nature
- Glamping
- Permaculture
- Rewilding
- Traditional crafts
- Bushcraft
- Retreat

## Site Facilities

Total area 6 acres including:

- Regenerating woodland 3.5 acres
- Forest Garden (permaculture) 0.75 acre
- Wildlife pond 15 x 25m
- Traditional 6m Yurts x 2, and rustic Log Cabins x 4
- Woodland Workshop: Under cover (tarp) area 6 x 15m
- Small Barn/Classroom 5 x 5m
- Large open grassed area beside pond 9 x 18 m
- Car Park 12 cars
- Access for trucks up to 7.5t
- Car parking for 15 cars
- Domestic power supply & water
- Production office/hair & MU
- 2 x 6m Yurts accommodation
- 4 x Cabins accommodation  $(6.4 \times 3.7m)$
- Cafe and outside seating area in the Forest Garden
- WC's/Showers