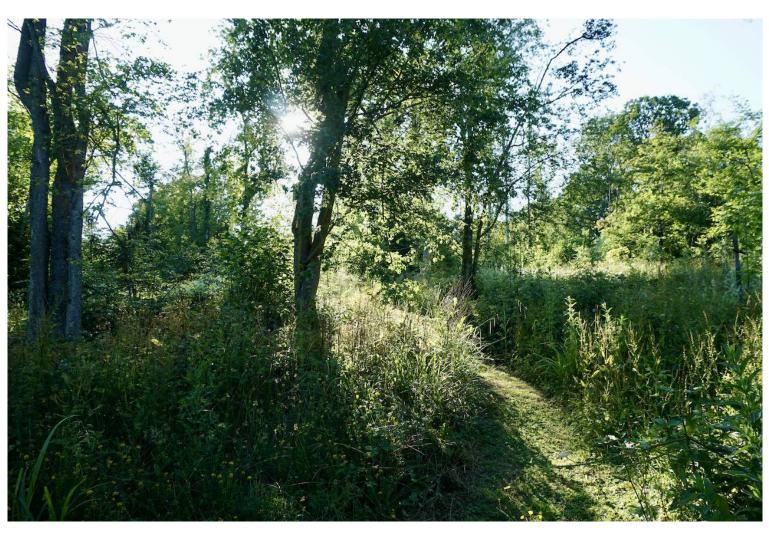

## Site Facilities

Total area 6 acres including:

- Regenerating woodland 3.5 acres
- Forest Garden (permaculture) 0.75 acre
- Wildlife pond 15 x 25m
- Traditional 6m Yurts x 2, and rustic Log Cabins x 4
- Woodland Workshop: Under cover (tarp) area 6 x 15m
- Small Barn/Classroom 5 x 5m
- Large open grassed area beside pond 9 x 18 m
- Car Park 12 cars
- Access for trucks up to 7.5t
- Car parking for 15 cars
- Domestic power supply & water
- Production office/hair & MU
- 2 x 6m Yurts accommodation
- 4 x Cabins accommodation  $(6.4 \times 3.7m)$
- Cafe and outside seating area in the Forest Garden
- WC's/Showers